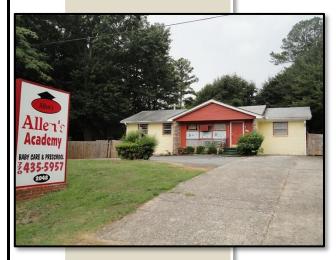

## **Exclusive Offering**

+/- 2,069 SF Day Care / Single Family Home 2048 Olive Springs Road Unincorporated Marietta, Cobb County, Georgia

## Location

Site consists day care facility (converted single family home). Located in unincorporated Marietta, Ga the property is ideally located with a heavily residential area. Located just .6 miles from Labelle Elementary school and 1.4 miles to Osborne High School.

## Description

**Built:** 1955

**Lot Dimensions:** 85' x 142'(.2771 acres)

<u>Size:</u> 2,069 SF

Schools:

<u>Elementary:</u> Fair Oaks <u>Middle:</u> Griffin <u>High:</u> Osborne

*Taxes:*\$3,579.64 (2011)

**Asking Price:** \$59,900.00