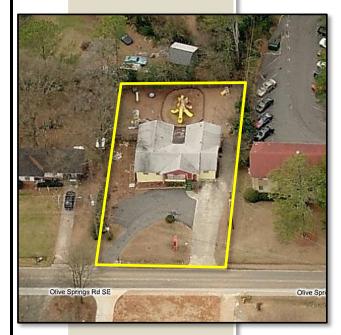

## **Exclusive Offering**

+/- 2,069 SF Day Care / Single Family Home 2048 Olive Springs Road Unincorporated Marietta, Cobb County, Georgia

## Description

**Built:** 1955

**Lot Dimensions:** 85' x 142'(.2771 acres)

<u>Size:</u> 2,069 SF

Schools:

<u>Elementary:</u> Fair Oaks <u>Middle:</u> Griffin <u>High:</u> Osborne

*Taxes:*\$3,579.64 (2011)

**Asking Price:** \$59,900.00